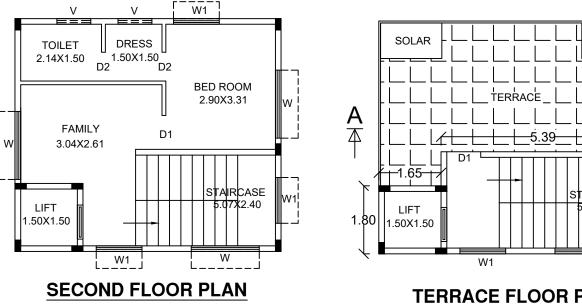

## STILT FLOOR PLAN

**ELEVATION** 

2.25

2.25

2.25

0.00

0.00

12.09

193.25 29.61 9.00

Deductions (Area in Sq.mt.)

StairCase | Lift | Lift Machine | Void | Parking |

2.25

0.00

0.00

0.00

2.25

LENGTH

0.76

0.90

LENGTH

0.90

1.21

0.00

8.88

0.00

26.64

2.25 26.64 29.03

HEIGHT

2.10

2.10

HEIGHT

1.20

1.20

0.00

0.00

83.68

Name UnitBUA Type UnitBUA Area Carpet Area No. of Rooms No. of Tenement

0.00

0.00

0.00

0.00

0.00

29.03

Block: A (RESI)

Name

Terrace

Floor First Floor

Ground

Total:

Number of Same Blocks

A (RESI)

A (RESI)

A (RESI)

GROUND

PLAN SECOND

FLOOR PLAN FIRST FLOOR

FLOOR PLAN

BLOCK NAME

**Total Built** 

Up Area (Sq.mt.)

SCHEDULE OF JOINERY:

SCHEDULE OF JOINERY:





# TERRACE FLOOR PLAN



SOIL CONDITION

FAR Area

Resi.

0.00

32.24

32.24

96.72

NOS

03

NOS

04

13

0

0

Total FAR

(Sq.mt.)

SECTION ON AA





Block SubUse

Bungalow

Reqd.

13.75

13.75

13.75

Lift

9.00

9.00

StairCase

29.61

27.50

Deductions (Area in Sq.mt.)

Machine

Prop.

Block Structure

Bldg upto 11.5 mt. Ht.

Reqd./Unit Reqd.

Achieved

Void | Parking

29.03

2.25 | 26.64 | 29.03 |

2.25 26.64

Block Land Use

Area (Sq.mt.)

13.75

13.75

0.00

15.28

29.03

FAR Area | Total FAR

(Sq.mt.)

Tnmt (No.)

(Sq.mt.) Area

Resi.

96.72

Block USE/SUBUSE Details

Required Parking(Table 7a)

Parking Check (Table 7b)

**FAR &Tenement Details** 

Same Bldg

Total Car

A (RESI)

TwoWheeler

Other Parking

Residential

SubUse

Residential | Bungalow | 50 - 225 |

Total Buil

U