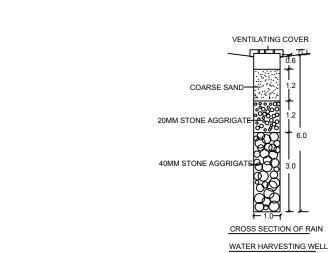

22. The applicant shall ensure that the Rain Water Harvesting Structures are provided & maintained in good repair for storage of water for non potable purposes or recharge of ground water at all times having a minimum total capacity mentioned in the Bye-law 32(a). 23. The building shall be designed and constructed adopting the norms prescribed in National