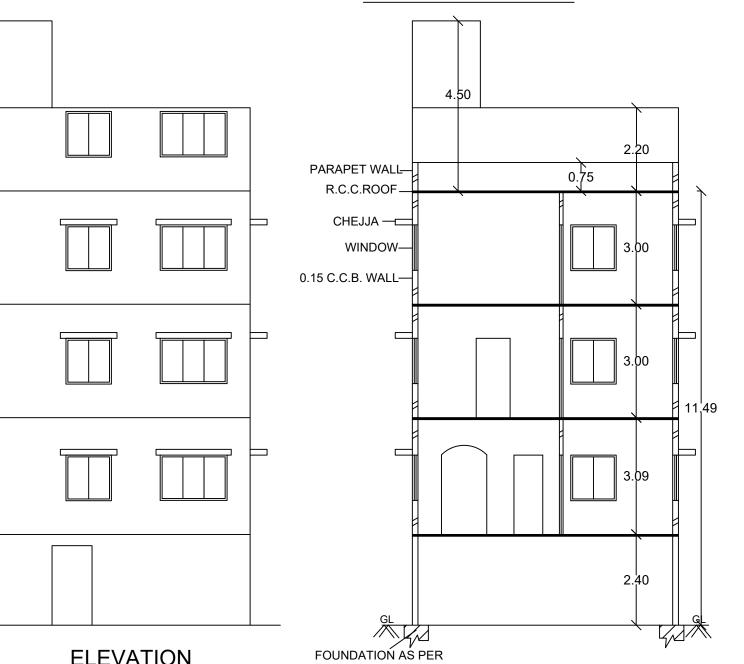

## STILT FLOOR PLAN

**ELEVATION** 

2.25

2.25

2.25

0.00

0.00

12.09

193.25 29.61 9.00

Deductions (Area in Sq.mt.)

StairCase | Lift | Lift Machine | Void | Parking |

2.25

0.00

0.00

0.00

2.25

LENGTH

0.76

0.90

LENGTH

0.90

1.21

0.00

8.88

0.00

26.64

2.25 26.64 29.03

HEIGHT

2.10

2.10

HEIGHT

1.20

1.20

0.00

0.00

83.68

Name UnitBUA Type UnitBUA Area Carpet Area No. of Rooms No. of Tenement

0.00

0.00

0.00

0.00

0.00

29.03

Block: A (RESI)

Name

Terrace

Floor First Floor

Ground

Total:

Number of Same Blocks

A (RESI)

A (RESI)

A (RESI)

GROUND

PLAN SECOND

FLOOR PLAN FIRST FLOOR

FLOOR PLAN

BLOCK NAME

**Total Built** 

Up Area (Sq.mt.)

SCHEDULE OF JOINERY:

SCHEDULE OF JOINERY:





# TERRACE FLOOR PLAN



SOIL CONDITION

FAR Area

Resi.

0.00

32.24

32.24

96.72

NOS

03

NOS

04

13

0

0

Total FAR

(Sq.mt.)

SECTION ON AA





Block SubUse

Bungalow

Reqd.

13.75

13.75

13.75

Lift

9.00

9.00

StairCase

29.61

27.50

Deductions (Area in Sq.mt.)

Machine

Prop.

Block Structure

Bldg upto 11.5 mt. Ht.

Reqd./Unit Reqd.

Achieved

Void | Parking

29.03

2.25 | 26.64 | 29.03 |

2.25 26.64

Block Land Use

Area (Sq.mt.)

13.75

13.75

0.00

15.28

29.03

FAR Area | Total FAR

(Sq.mt.)

Tnmt (No.)

(Sq.mt.) Area

Resi.

96.72

Block USE/SUBUSE Details

Required Parking(Table 7a)

Parking Check (Table 7b)

**FAR &Tenement Details** 

Same Bldg

Total Car

A (RESI)

TwoWheeler

Other Parking

Residential

SubUse

Residential | Bungalow | 50 - 225 |

Total Buil

Up Area

(Sq.mt.)

193.25