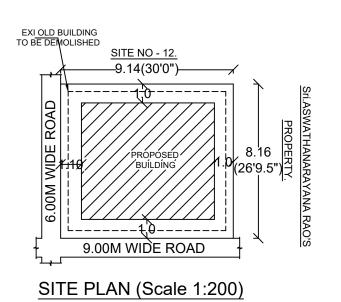

.25 29.61 9.00

Deductions (Area in Sq.mt.)

StairCase | Lift | Lift Machine | Void | Parking |

2.25

0.00

0.00

0.00

2.25

LENGTH

0.76

0.90

LENGTH

0.90

1.21

0.00

8.88

0.00

26.64

2.25 26.64 29.03

HEIGHT

2.10

2.10

HEIGHT

1.20

1.20

0.00

0.00

83.68

Name UnitBUA Type UnitBUA Area Carpet Area No. of Rooms No. of Tenement

0.00

0.00

0.00

0.00

0.00

29.03

Block: A (RESI)

Name

Terrace

Floor First Floor

Ground

Total:

Number of Same Blocks

A (RESI)

A (RESI)

A (RESI)

GROUND

PLAN SECOND

FLOOR PLAN FIRST FLOOR

FLOOR PLAN

BLOCK NAME

**Total Built** 

Up Area (Sq.mt.)

SCHEDULE OF JOINERY:

SCHEDULE OF JOINERY:





# TERRACE FLOOR PLAN



SOIL CONDITION

FAR Area

Resi.

0.00

32.24

32.24

96.72

NOS

03

NOS

04

13

0

0

Total FAR

(Sq.mt.)

SECTION ON AA





Block SubUse

Bungalow

Reqd.

13.75

13.75

13.75

Lift

9.00

9.00

StairCase

29.61

27.50

Deductions (Area in Sq.mt.)

Machine

Prop.

Block Structure

Bldg upto 11.5 mt. Ht.

Reqd./Unit Reqd.

Achieved

Void | Parking

29.03

2.25 | 26.64 | 29.03 |

2.25 26.64

Block Land Use

Area (Sq.mt.)

13.75

13.75

0.00

15.28

29.03

FAR Area | Total FAR

(Sq.mt.)

Tnmt (No.)

(Sq.mt.) Area

Resi.

96.72

Block USE/SUBUSE Details

Required Parking(Table 7a)

Parking Check (Table 7b)

**FAR &Tenement Details** 

Same Bldg

Total Car

A (RESI)

TwoWheeler

Other Parking

Residential

SubUse

Residential | Bungalow | 50 - 225 |

Total Buil

Up Area

(Sq.mt.)

193.25

(Sq.mt.)

### This Plan Sanction is issued subject to the following conditions

Approval Condition:

## 1. The sanction is acc